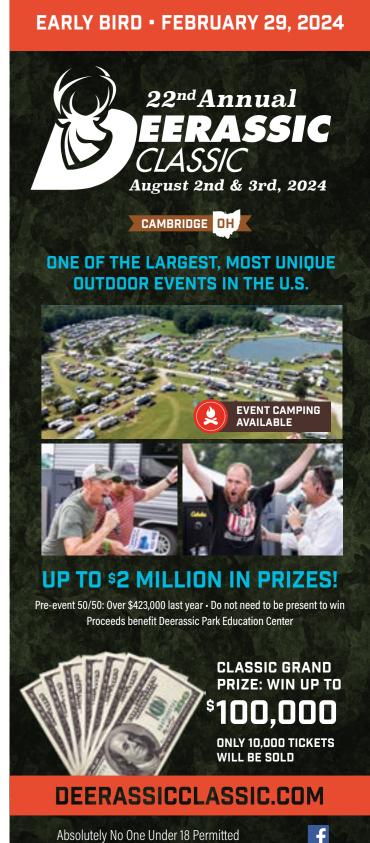

## **EVENT CAMPING** CALL OFFICE FOR MORE CAMPSITE DETAILS 740.435.9500

 All Primitive Camping Sites: \$150 Limited Water/Electric Hookup Sites: \$650 per site.

- Limited Full Hookup Sites: \$900 per site
- Two (2) vehicles per site with a camper or tent. If you do not have a camper or tent, you can have (4) vehicles on that site. This is as long as all vehicles can fit within your assigned space.
- All camping passes purchased by March 31, 2024 will be entered into the Deerassic Camper's Raffle
- All camping spaces will be approx, 28x40. If your camper doesn't fit in this space, you will need to purchase a 2nd space
- Camping Registration hours are: Saturday, July 27 through Tuesday, July 30, 8am-6pm; Wednesday, July 31, 8am-8pm;
- Thursday, August 1, 8am–8pm;
- Friday, August 2, 8am–Noon

An Additional \$500,000 in Prizes Given Away During the Classic Weekend!

## \$25,000 BONUS added to 7:00pm Classic Grand Prize to make TOTAL \$100,000